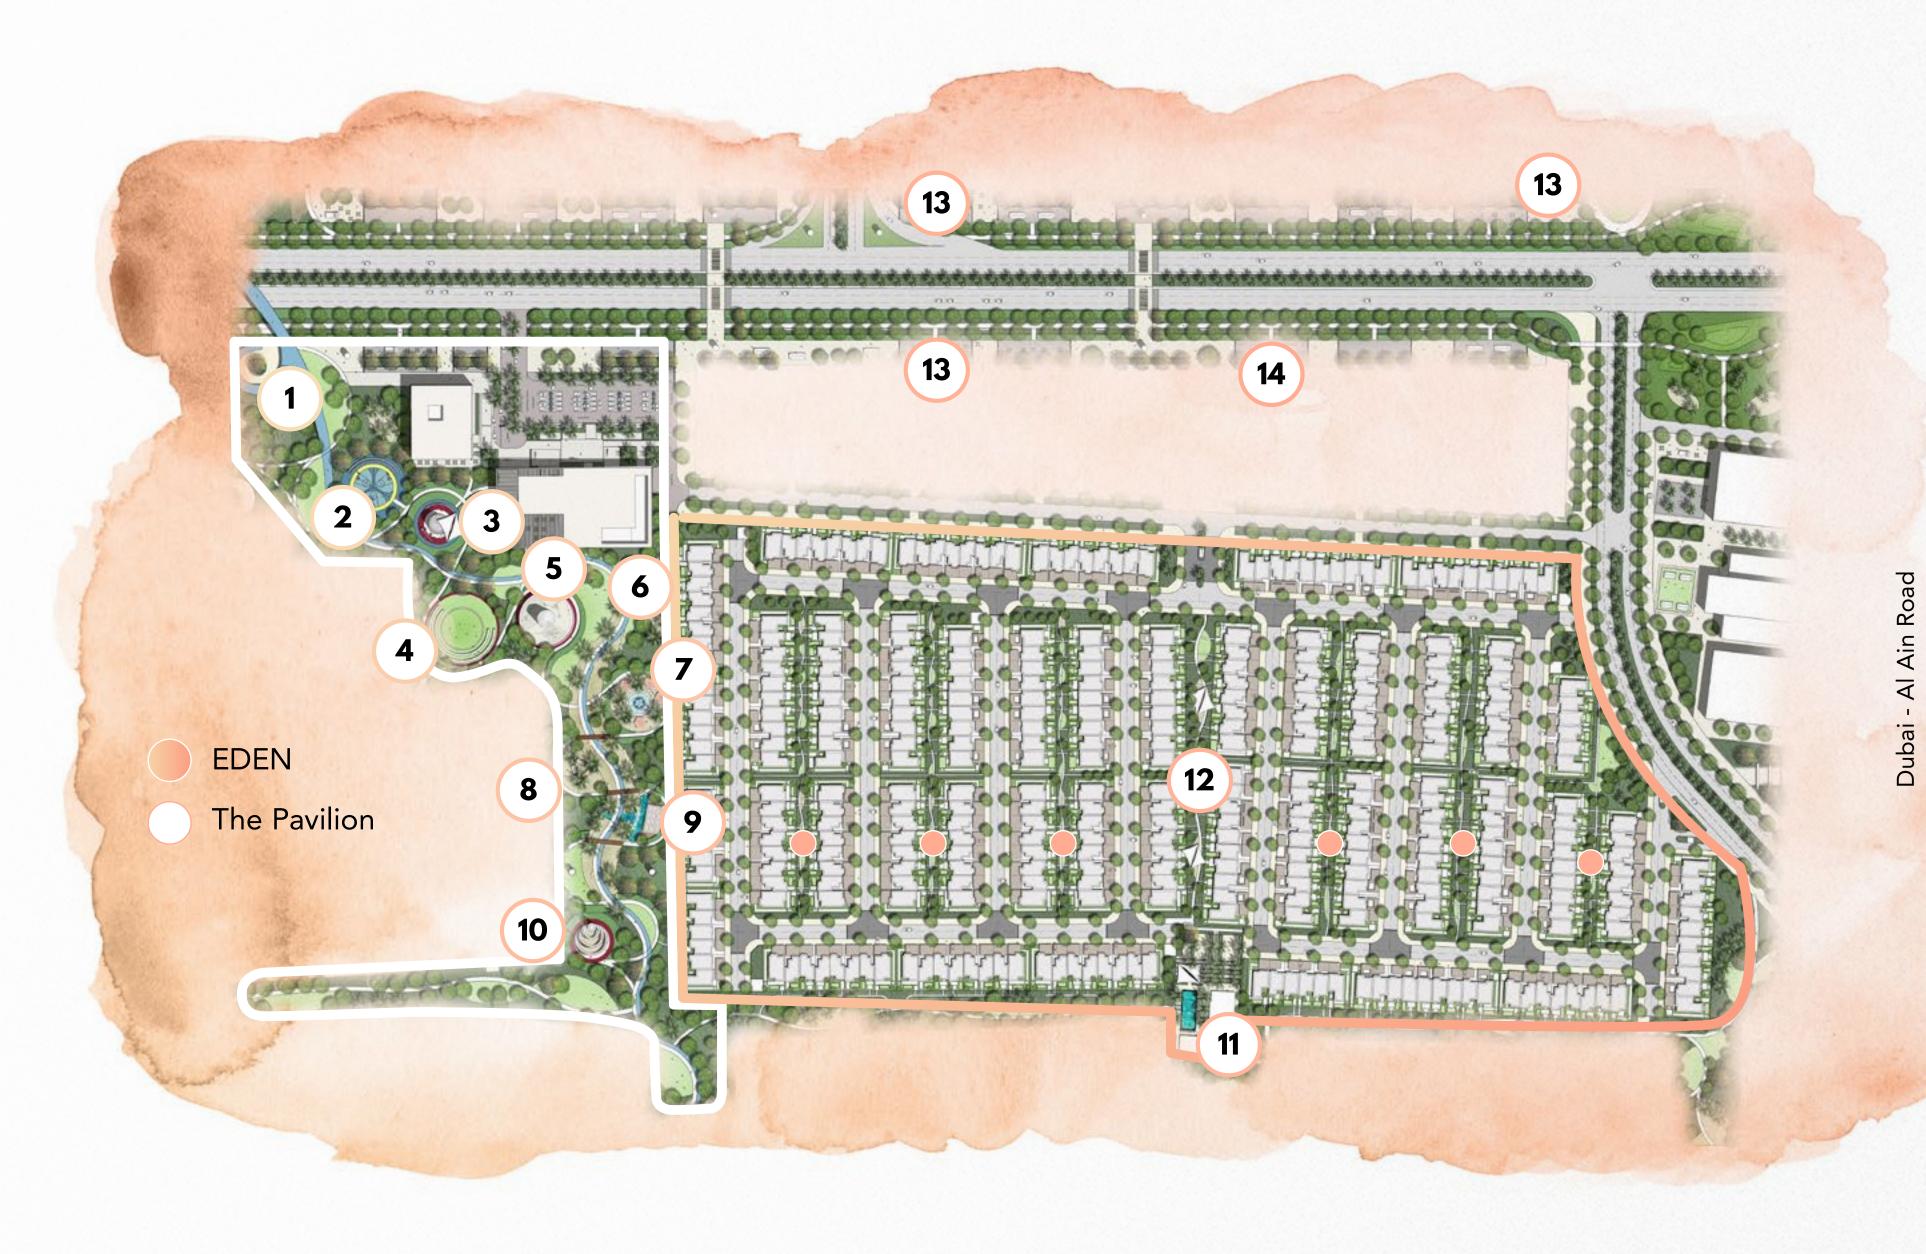

# Your every whim, within reach

Just a 5-minute walk from EDEN, The Pavilion will offer an impressive array of retail and leisure experiences for the very first residents at THE VALLEY.