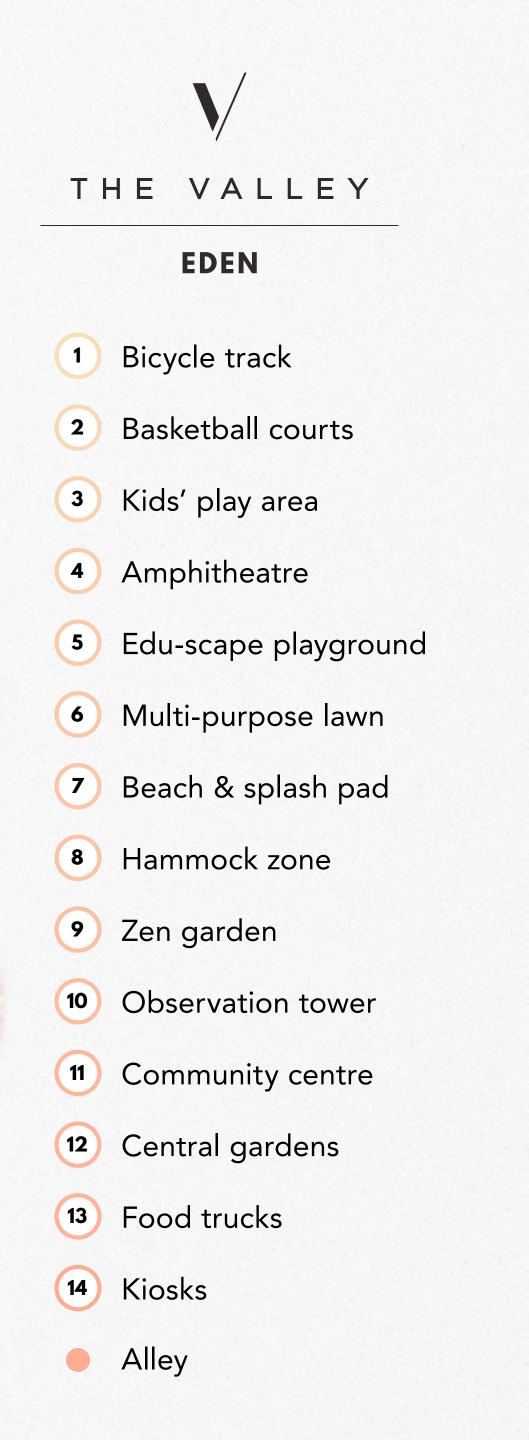

# Your every whim, within reach

Just a 5-minute walk from EDEN, The Pavilion will offer an impressive array of retail and leisure experiences for the very first residents at THE VALLEY.