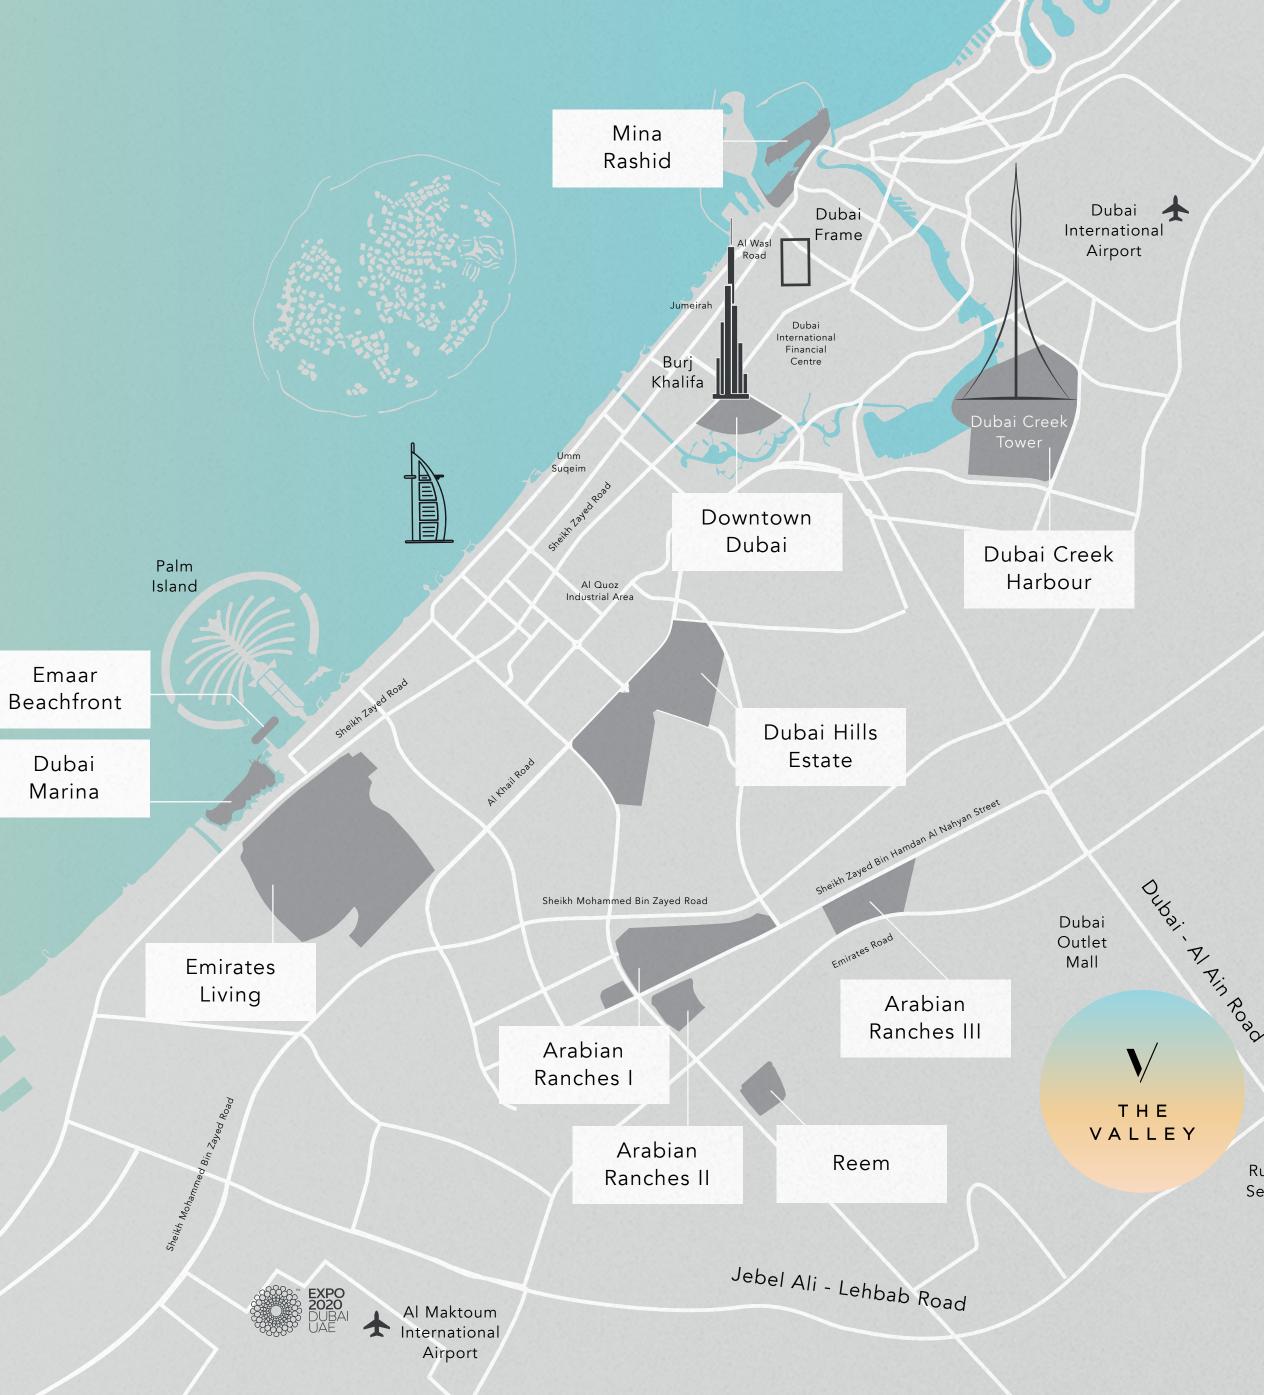

# **Back to our roots**

THE VALLEY is strategically located on Dubai-Al Ain Road, a major thoroughfare connecting two of the **UAE's most iconic Emirates.** 

The duality of being away from the busyness of Dubai, while still being well-connected to the city, makes THE VALLEY the UAE's most accessible family sanctuary.

### 05

minutes' drive from Dubai **Rugby Sevens** 

# 25

minutes' drive from Burj Khalifa/ The Dubai Mall

# 80

minutes' drive from Dubai **Outlet Mall** 

# 25

minutes' drive from Dubai International Airport

Jebel Ali Free Zone