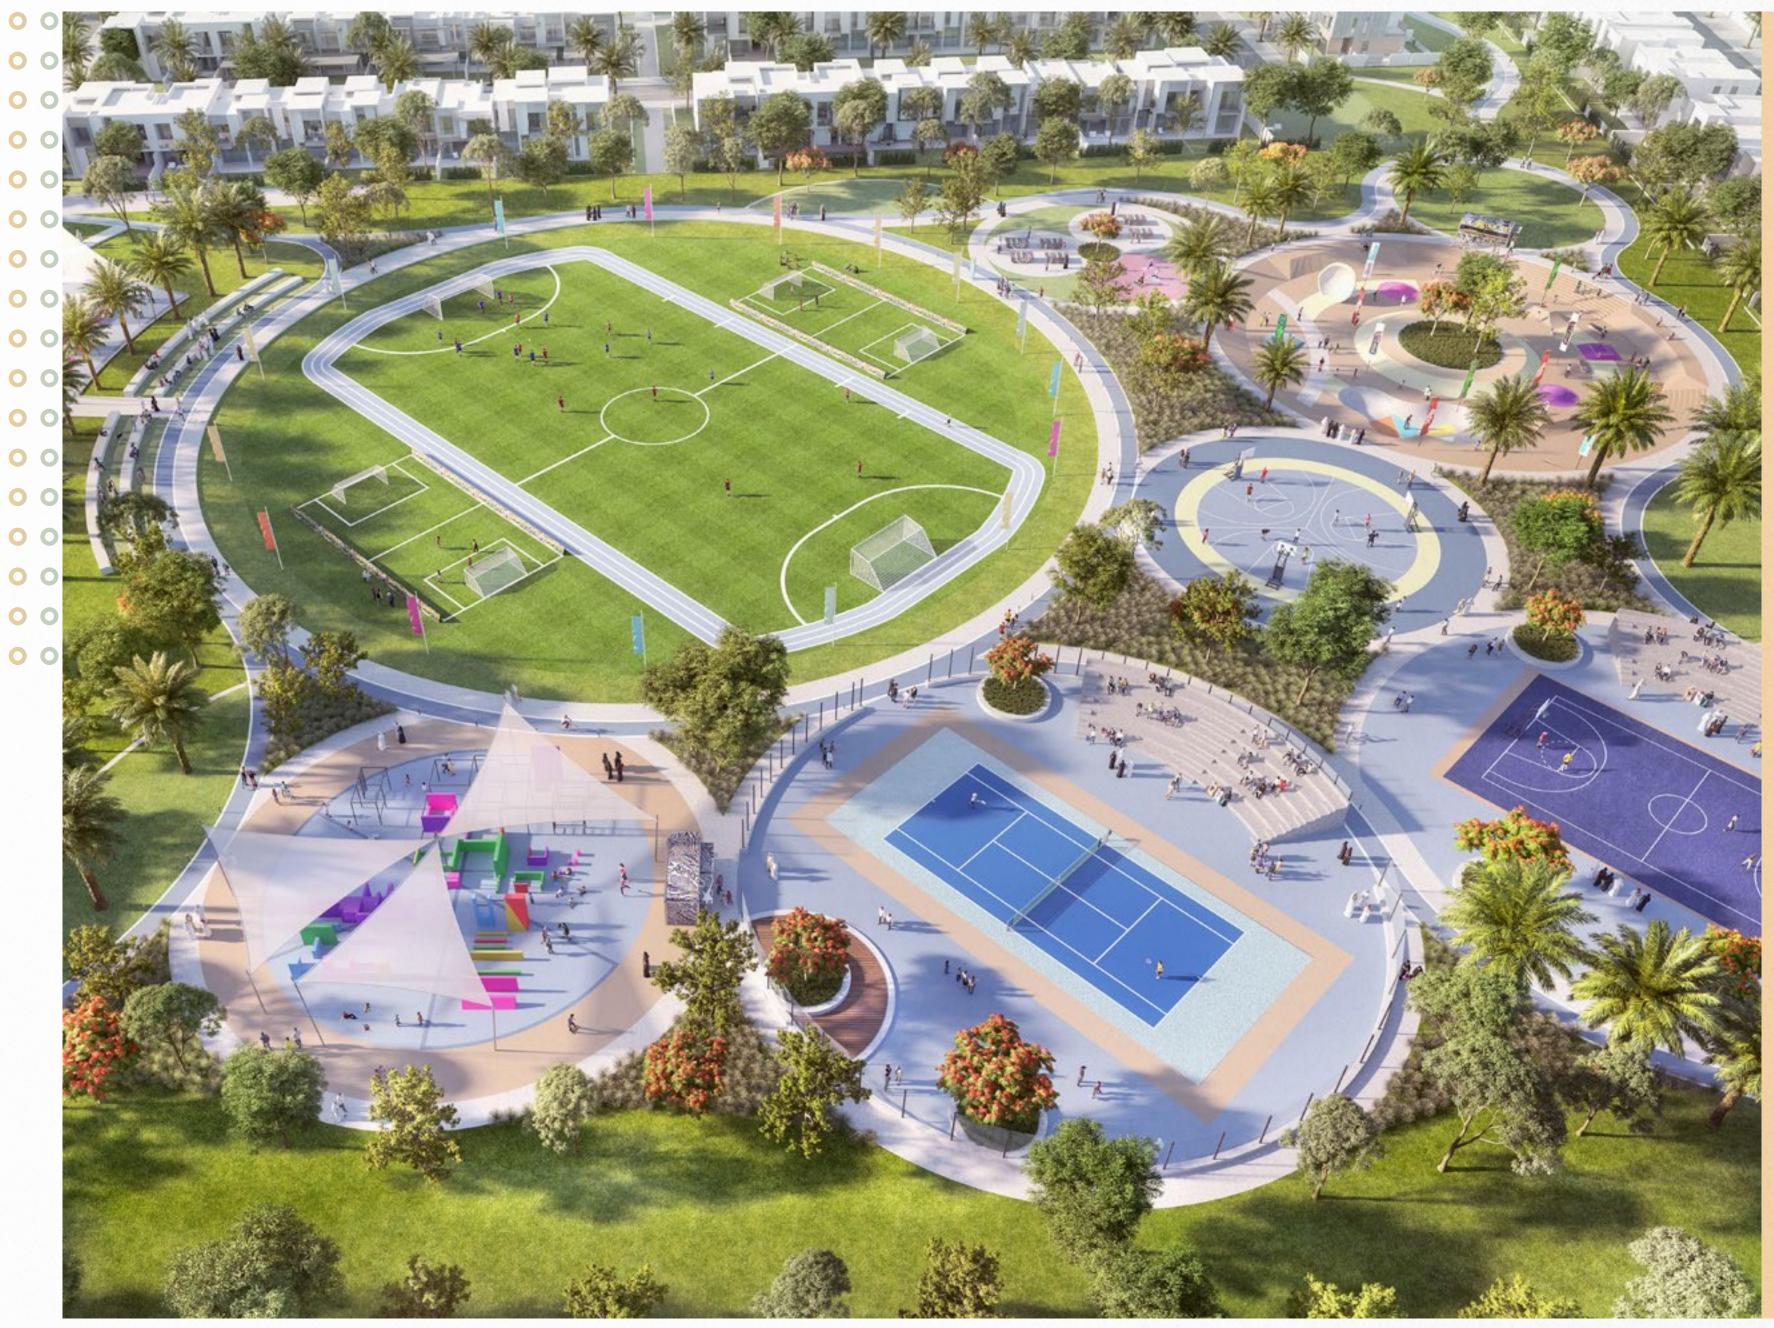

# Sports Village

20,000 sqm

90

Enjoy an active, fulfilling & healthy lifestyle at the Sports Village.

Sports courts

Playground & outdoor gym

Bicycle & running tracks

# Kids' Dale

10,000 sqm

Let your little ones' imagination soar at Kids' Dale.

Rock climbing

Amphitheatre

Archaeological play area

# The Pavilion

33,000 sqm

्रिय

良

 $\overline{\mathbb{O}}$ 

Unwind with a sunset yoga class at The Pavilion.

Zen & oasis garden

Observation tower

# Golden Beach

30,000 sqm

Spend your afternoons basking under the sun at the Golden Beach.

Water splash

Kids' play areas