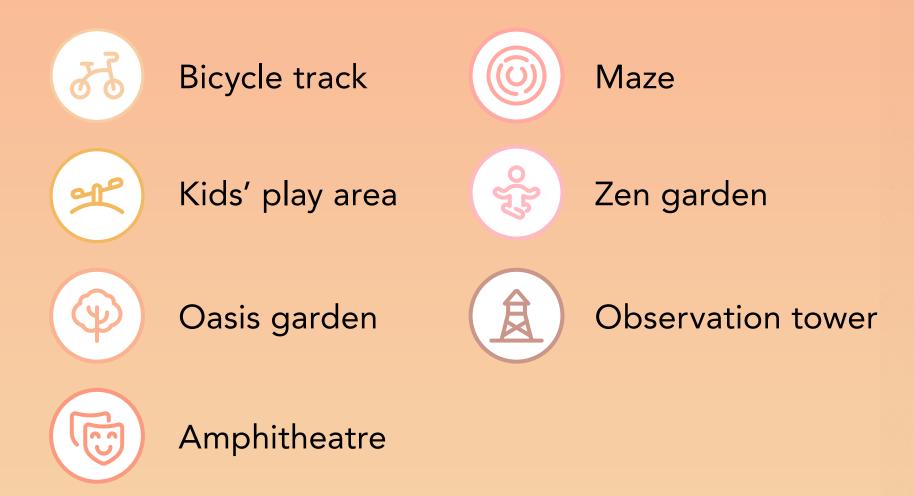

# Kids' Dale

10,000 sqm

Let your little ones' imagination soar at Kids' Dale.

Rock climbing

Amphitheatre

Archaeological play area

# The Pavilion

33,000 sqm

्रिय

良

 $\overline{\mathbb{O}}$ 

Unwind with a sunset yoga class at The Pavilion.

Zen & oasis garden

Observation tower

Maze

# Golden Beach

30,000 sqm

Spend your afternoons basking under the sun at the Golden Beach.

Water splash

Kids' play areas